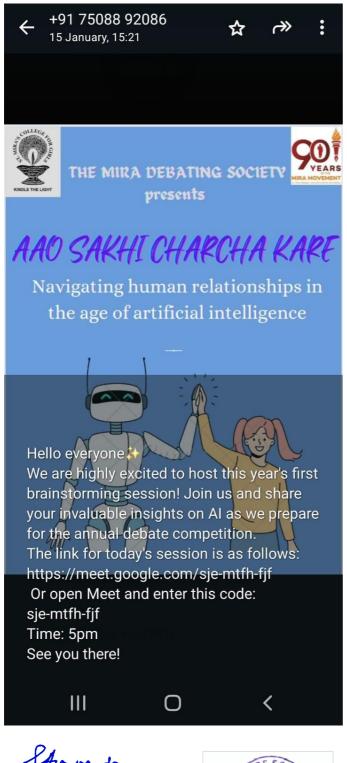

2023-24 Debate Flyer for debate session on 29.08.23

Suhaile Azavedo Faculty Coordinator

Prof. Dr. Jaya Rajagopalan Principal Incharge

2023-24 Debate Flyer for debate session on Google Meet on 15th January 2024