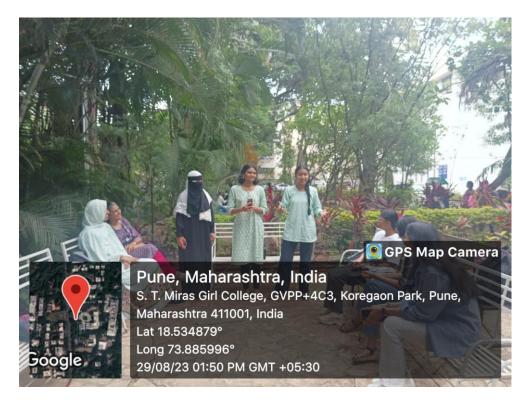

PU/PN/AC/015/(1962) College Code:- 013

PHOTOGRAPHS- Debate Session 2023-24

Date:29th August 2023

rave

Suhaile Azavedo Coordinator

Prof. Dr. Jaya Rajagopalan Principal Incharge

SADHU VASWANI MISSION'S St. Mira's College For Girls, Pune Autonomous (Affiliated to Savitribai Phule Pune University) Reaccredited by NAAC- A Grade, cycle 3 [ARTS, COMMERCE, SCIENCE ,BSc(Computer Science), BBA, BBA(CA)] 6,Koregaon Road,Pune-411001. [INDIA] Ph./Fax: 26124846; Email: office@stmirascollegepune.edu.in