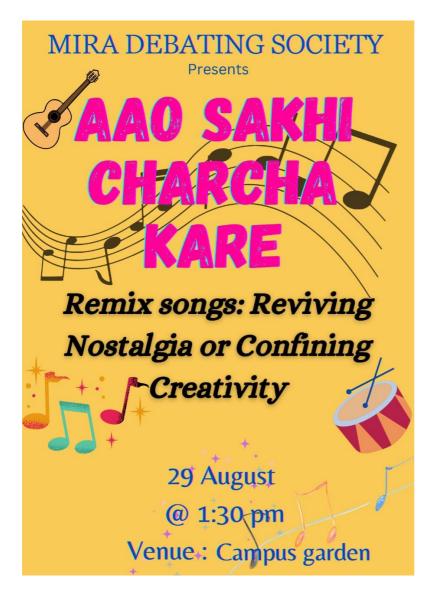

2023-24 Debate Flyer for debate session on 29.08.23

Suhaile Azavedo Faculty Coordinator

Prof. Dr. Jaya Rajagopalan Principal Incharge

2023-24 Debate Flyer for debate session on Google Meet on 15th January 2024